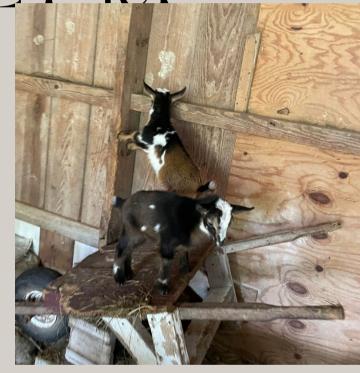

### SILVERMAPIE LEOSIREN X SHALGOFARM JAMESON

DOB: 4-14-22

READY TO REHOME: 6-17-22

Larry: polled, white moonspotted buck.

Mo: Black with transitioning brown, polled, doe

Curly: tricolor, polled doe