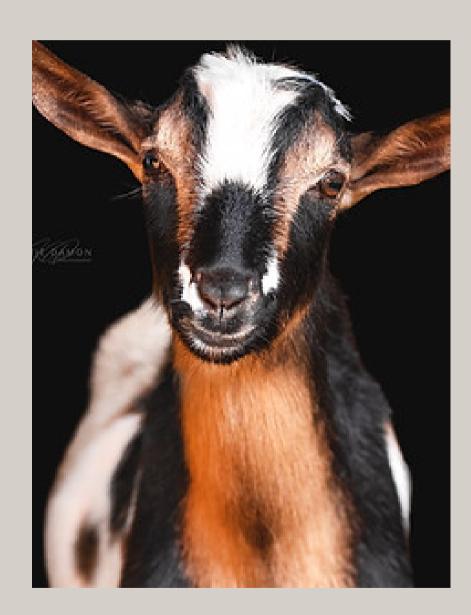

### WATERLOOPOND BAANISE X SILVER MAPLE E ORION

DOB:3-13-2022

#### COTTONWOOD ESTATE MARCIA OR

READY TO GO HOME: 5-15-2022

Registration # PD2219303P

Horned black doe with minimal white.