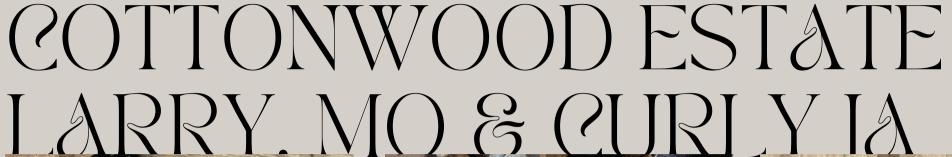

### SILVERMAPIE LEOSIREN X SHALGOFARM JAMESON

DOB: 4-14-22

READY TO REHOME: 6-17-22

Larry: polled, white moonspotted buck.

Mo: Black with transitioning brown, polled, doe

Curly: tricolor, polled doe