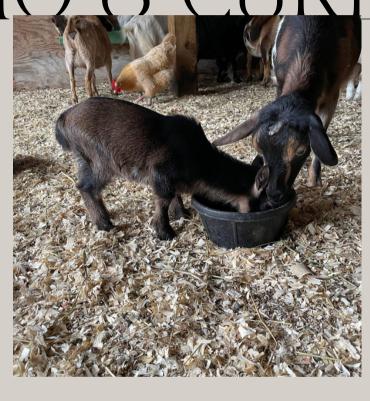

### SILVERMAPIE LEOSIREN X SHALGOFARM JAMESON

DOB: 4-14-22

READY TO REHOME: 6-17-22

Larry: polled, white moonspotted buck.

Mo: Black with transitioning brown, polled, doe

Curly: tricolor, polled doe