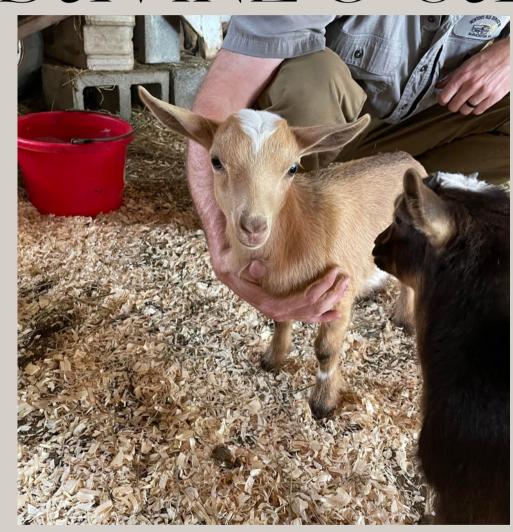

### SILVERMAPIE LEOSIREN X SHALGOFARM JAMESON

DOB: 4-14-22

READY TO REHOME: 6-17-22

Larry: polled, white moonspotted buck.

Mo: Black with transitioning brown, polled, doe

Curly: tricolor, polled doe