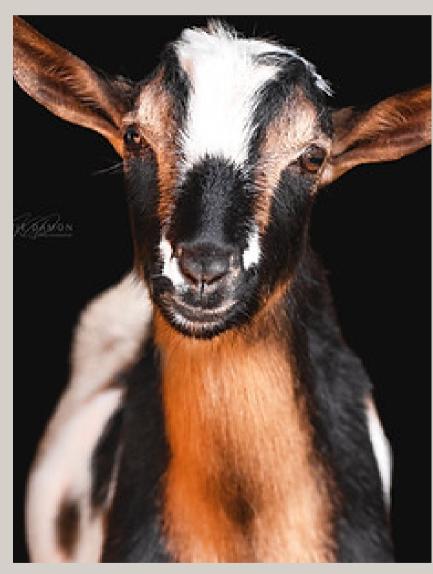

### WATERLOOPOND BAANISE X SILVER MAPLE E ORION

DOB:3-13-2022

#### COTTONWOOD ESTATE MARCIA OR

READY TO GO HOME: 5-15-2022

Registration # PD2219303P

Horned black doe with minimal white.