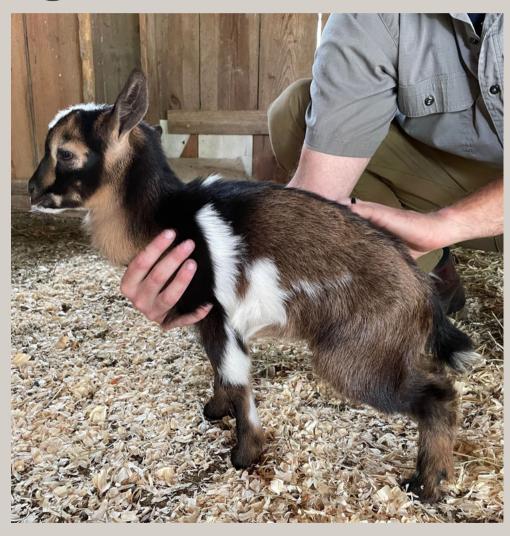

### SILVERMAPIE LEOSIREN X SHALGOFARM JAMESON

DOB: 4-14-22

READY TO REHOME: 6-17-22

Larry: polled, white moonspotted buck.

Mo: Black with transitioning brown, polled, doe

Curly: tricolor, polled doe