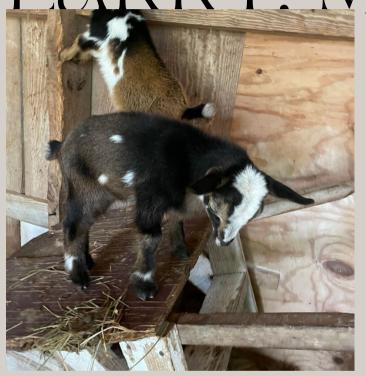

### SILVERMAPIE LEOSIREN X SHALGOFARM JAMESON

DOB: 4-14-22

READY TO REHOME: 6-17-22

Larry: polled, white moonspotted buck.

Mo: Black with transitioning brown, polled, doe

Curly: tricolor, polled doe