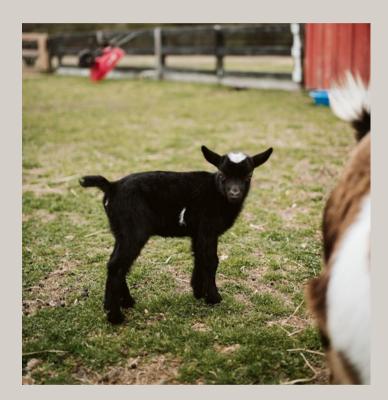

# COTTONWOODESTATE - 20260AT SALES

VACOTTONWOODESTATE.COM





### WATERLOOPOND BAANISE X SILVER MAPLE E ORION

DOB:3-13-2022





#### COTTONWOOD ESTATE MARCIA OR







READY TO GO HOME: 5-15-2022

Registration # PD2219303P

Horned black doe with minimal white.

#### SODPROYIDES LOLAX SILVER MAPLE E ORION

DOB: 3-15-2022





#### COTTONWOOD ESTATE KRISTOFF & HANS





READY TO REHOME: 5-13-22

Left: Kristoff, buck, polled, white with random brown. Registration # PD2219783P.

Right: Hans, buck, horned, white with brown moonshots. Registration #PD2219782P

### MT OLIVE MOONLIGHT MELODY X SHALGO FARM JAMESON

DOB: 3-26-2022





### COTTONWOOD ESTATE AZURA& ACHU JA







READY TO REHOME: 5-29-22

Left: Azura, blue eyed, polled, tricolor doe!!!

Right: Achu, polled, tricolored with

### TERRABELLA-LARTEMS X SILVER MAPLE E ORION

DOB: 3-30-22





### COTTONWOOD ESTATE DAVINE & GALA OR





READY TO REHOME: 5-30-2022

Left: Davine, tan with dorsal stripe,