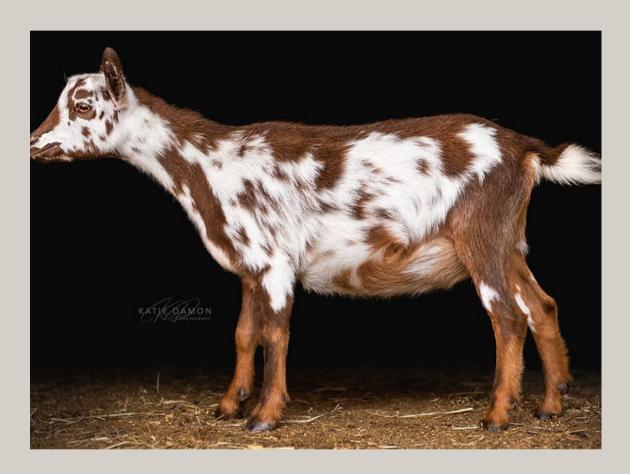

#### YEARLING DOE FOR SALE

#### SILVER MAPLE H VEGA

Silver Maple H Vega born 3/11/2021. Clean herd tested 2-2022, up to date on all vaccines and never have had any health issues. ADGA ID PD2177546P.